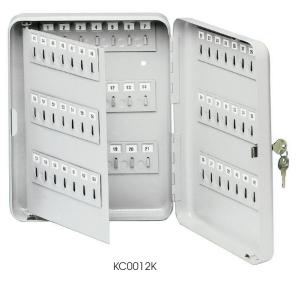

# Phoenix KC Key Boxes Series

A high quality range of key boxes with capacities ranging from 20 - 93 keys. Ideal for the home or office.

- Locking Fitted with a high quality key lock supplied with two keys.
- Fixing Ready prepared for fixing to the wall with fixings supplied.
- Features Easy to view dividers and separators.

KC0010K

Colour - Finished in a high quality scratch resistant powder coat grey paint.

#### Dimensions stated as:

- Α External height x width x depth В No. of keys
- Key Box KC0010K •
- 200mm x 160mm x 80mm Α 20 В
- Key Box KC0011K •
- 250mm x 180mm x 80mm Α В
  - 48

#### • Key Box KC0012K

- 300mm x 240mm x 80mm Α
- **B** 93









### KC0011K



## Phoenix CB Cash Boxes Series

A sturdy range of conveniently sized cash boxes for domestic or office use.

- Locking Fitted with a high quality key lock supplied with two keys.
- <u>Sizes</u> Four different sizes available to suit every need.
- <u>Features</u> Supplied with plastic divider tray for coins and notes and convenient external carrying handle.
- <u>Colour</u> Finished in a high quality scratch resistant powder coat red paint.

- Dimensions stated as:
  A External height x width x depth
- Cash Box Red CB0015K
- A 90mm x 150mm x 110mm
- Cash Box Red CB0017K
- A 90mm x 200mm x D160mm
- Cash Box Red CB0019K
- A 95mm x 250mm x 180mm
- Cash Box Red CB0021K
  90mm x 300mm x 240mm