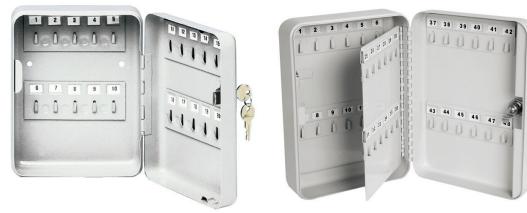

KC0010K

Colour - Finished in a high quality scratch resistant powder coat grey paint.

#### Dimensions stated as:

- Α External height x width x depth В No. of keys
- Key Box KC0010K •
- 200mm x 160mm x 80mm Α 20 В
- Key Box KC0011K •
- 250mm x 180mm x 80mm Α В
  - 48

### KC0011K