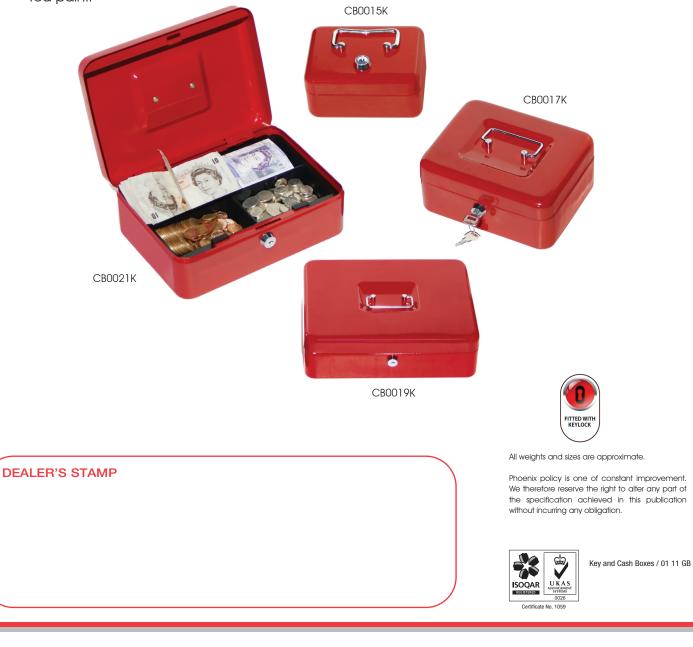

## Phoenix CB Cash Boxes Series

A sturdy range of conveniently sized cash boxes for domestic or office use.

- Locking Fitted with a high quality key lock supplied with two keys.
- <u>Sizes</u> Four different sizes available to suit every need.
- <u>Features</u> Supplied with plastic divider tray for coins and notes and convenient external carrying handle.
- <u>Colour</u> Finished in a high quality scratch resistant powder coat red paint.

- Dimensions stated as:
  A External height x width x depth
- Cash Box Red CB0015K
- A 90mm x 150mm x 110mm
- Cash Box Red CB0017K
- A 90mm x 200mm x D160mm
- Cash Box Red CB0019K
- A 95mm x 250mm x 180mm
- Cash Box Red CB0021K
  90mm x 300mm x 240mm